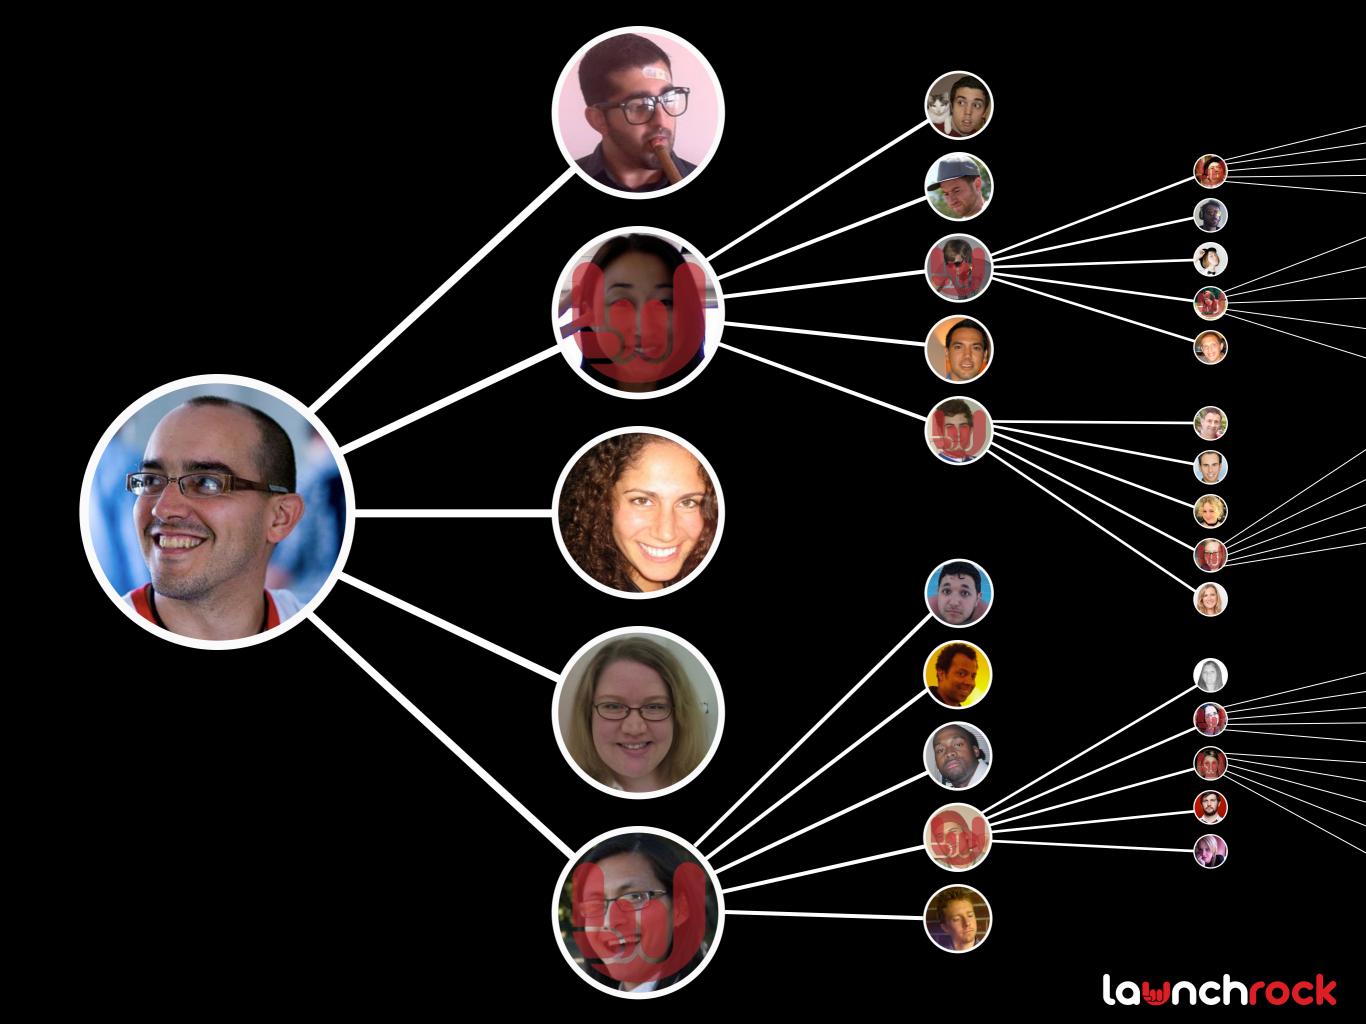

#### People share...

- Things that resonate
- To raise status
- For collective experience
- To exchange value

#### Our customers love...

- Amplification
- Higher conversion rate
- Our customers want...
  - User insights
  - Robust communication solution