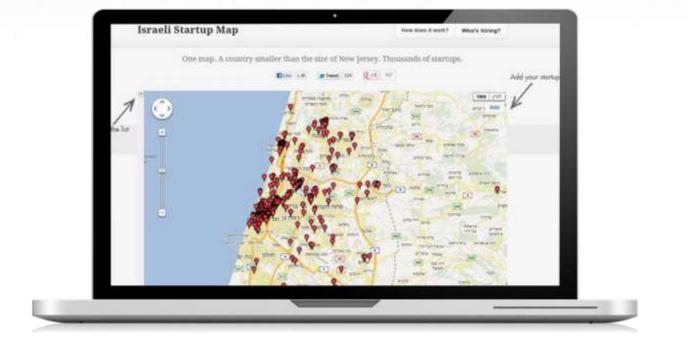

## Goes Viral

20,000

Unique Users

18,000

Monthly Alerts

12 Min.

Average Session

20 Embedded Websites